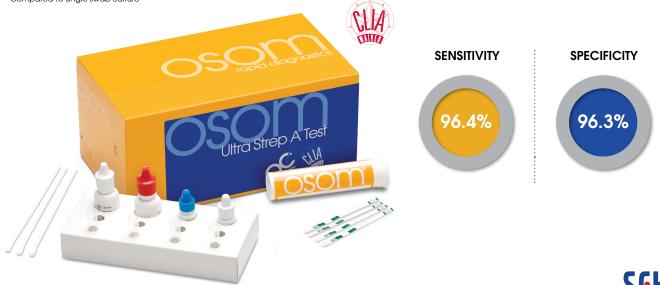

| Performance Characteristics |             |                    |                     |                |  |  |
|-----------------------------|-------------|--------------------|---------------------|----------------|--|--|
| Sensitivity/Specificity     | Sample Type | Limit of Detection | Storage Temperature | Time to Result |  |  |
| 96.4% / 96.3%***            | Throat Swab | <10 colonies       | 15-30°C / 59-86°F   | 7 Minutes      |  |  |

\*Compared to rigourous gold standard (RGS ). Refer to IFU

\*\*Refer to IFU

\*\*\*Compared to single swab culture