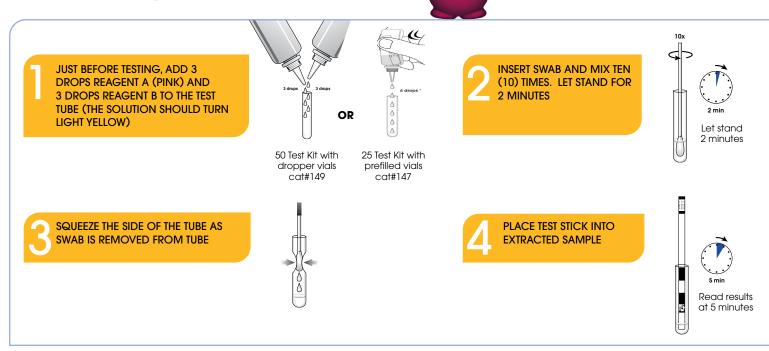

#### **Features and Benefits**

- Accurate Statistically equivalent to single swab culture\*
- Dual Labeling Technology Greater sensitivity than conventional single labeling technology\*\*
- Fast and Easy workflow Pre-filled ampules (cat # 147) -two minutes of hands on time
- Simple CLIA-waived
- Exceptional Customer Service Online training modules and technical support staffed by certified medical technologists/professionals

# OSOM<sup>®</sup> Ultra Strep A Test

INTERPRETATION OF RESULTS

| Ordering Information                            |               |                |                    |  |  |  |
|-------------------------------------------------|---------------|----------------|--------------------|--|--|--|
|                                                 | Configuration | Catalog Number | CPT Code (US only) |  |  |  |
| OSOM ULTRA STREP A TEST<br>KIT/PRE-FILLED VIALS | 25 tests      | 147            | 87880QW            |  |  |  |
| OSOM ULTRA STREP A TEST<br>KIT/DROPPER VIALS    | 50 tests      | 149            |                    |  |  |  |