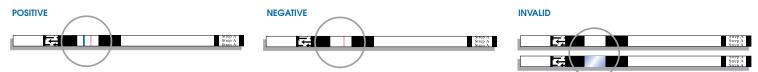

# OSOM<sup>®</sup> Ultra Strep A Test

INTERPRETATION OF RESULTS

| Ordering Information                            |               |                |                    |  |  |  |
|-------------------------------------------------|---------------|----------------|--------------------|--|--|--|
|                                                 | Configuration | Catalog Number | CPT Code (US only) |  |  |  |
| OSOM ULTRA STREP A TEST<br>KIT/PRE-FILLED VIALS | 25 tests      | 147            | 87880QW            |  |  |  |
| OSOM ULTRA STREP A TEST<br>KIT/DROPPER VIALS    | 50 tests      | 149            |                    |  |  |  |