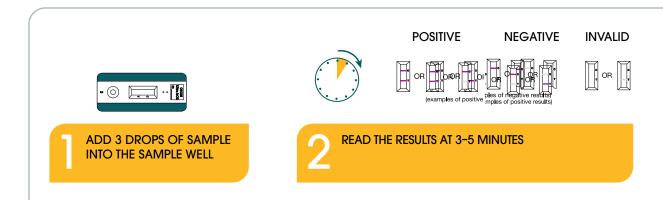

#### **Features and Benefits**

- Accurate No biotin interference. Detects beta-core fragments and other HCG variants\*.
- Fast and Easy Single step procedure with results in 3 minutes
- Convenient Pipette included in each test pouch
- Exceptional Customer Service Online training modules and technical support staffed by certified medical technologists/professionals

### SIMPLE TO USE / RESULTS IN MINUTES

| Ordering Information       |                               |                |              |                                |
|----------------------------|-------------------------------|----------------|--------------|--------------------------------|
|                            | Configuration                 | Catalog Number | Storage      | CPT Code                       |
| OSOM ULTRA HCG COMBO TEST  | 25 Test + 2 test for QC       | 1004           | Room Temp    | Urine: 81025QW<br>Serum: 84703 |
| OSOM HCG URINE CONTROL SET | 2 X 10mL Vials<br>(Pos & Neg) | 134            | Refrigerated |                                |
| OSOM HCG SERUM CONTROL SET | 2 X 5mL Vials<br>(Pos & Neg)  | 138            | Refrigerated |                                |