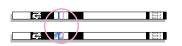

#### INTERPRETATION OF RESULTS

#### POSITIVE

**NEGATIVE** 

| Ordering Information              |                  |                |                    |  |  |
|-----------------------------------|------------------|----------------|--------------------|--|--|
| Description                       | Configuration    | Catalog Number | CPT Code (US only) |  |  |
| OSOM STREP A TEST KIT             | 50 tests per Kit | 141            | 87880QW            |  |  |
| OSOM STREP A TEST KIT (CE MARKED) | 50 tests per Kit | 141E           | N/A                |  |  |
| OSOM STREP A TEST KIT (CE MARKED) | 20 tests per Kit | 141E-20        | N/A                |  |  |