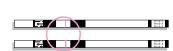

#### INTERPRETATION OF RESULTS

#### POSITIVE

**NEGATIVE** 

| Ordering Information              |                  |                |                    |  |  |
|-----------------------------------|------------------|----------------|--------------------|--|--|
| Description                       | Configuration    | Catalog Number | CPT Code (US only) |  |  |
| OSOM STREP A TEST KIT             | 50 tests per Kit | 141            | 87880QW            |  |  |
| OSOM STREP A TEST KIT (CE MARKED) | 50 tests per Kit | 141E           | N/A                |  |  |
| OSOM STREP A TEST KIT (CE MARKED) | 20 tests per Kit | 141E-20        | N/A                |  |  |