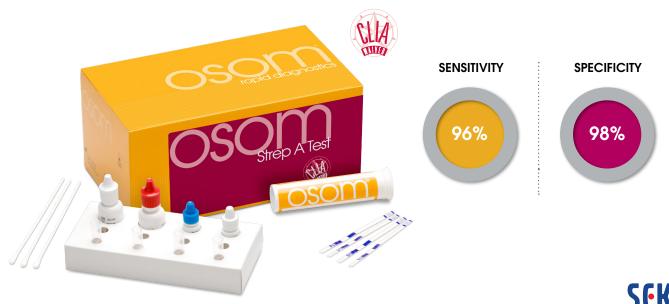

#### **Features and Benefits**

- Accurate High Sensitivity. High Specificity
- Preventative Aids in differential diagnosis of Strep A, preventing the unnecessary use of antibiotics
- Fast and Simple Workflow Easy-to-read two-color results, with results in 5 minutes
- Convenient CLIA-waived with no additional equipment required
- Exceptional Customer Service Online training modules and technical support staffed by certified medical technologists/professionals

| Performance Characteristics |             |                    |                     |                |  |
|-----------------------------|-------------|--------------------|---------------------|----------------|--|
| Sensitivity/Specificity     | Sample Type | Limit of Detection | Storage Temperature | Time to Result |  |
| 96% / 98%*                  | Throat Swab | <10 colonies**     | 15-30°C / 59-86°F   | 5 Minutes      |  |

\*Compared to Single Swab Culture \*\*Refer to IFU