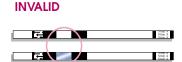

#### INTERPRETATION OF RESULTS

#### POSITIVE

**NEGATIVE** 

| Ordering Information              |                  |                |                    |  |  |
|-----------------------------------|------------------|----------------|--------------------|--|--|
| Description                       | Configuration    | Catalog Number | CPT Code (US only) |  |  |
| OSOM STREP A TEST KIT             | 50 tests per Kit | 141            | 87880QW            |  |  |
| OSOM STREP A TEST KIT (CE MARKED) | 50 tests per Kit | 141E           | N/A                |  |  |
| OSOM STREP A TEST KIT (CE MARKED) | 20 tests per Kit | 141E-20        | N/A                |  |  |