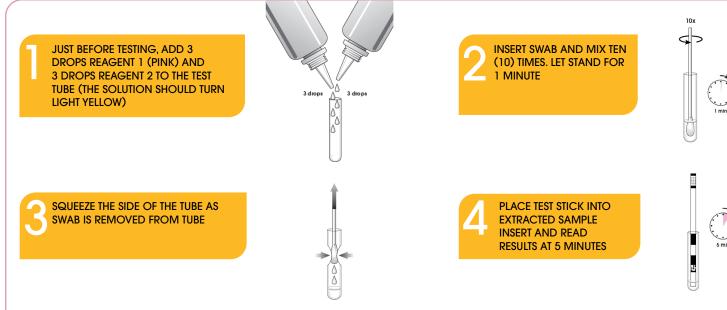

sults, with results in 5 minutes
- Convenient CLIA-waived with no additional equipment required
- Exceptional Customer Service Online training modules and technical support staffed by certified medical technologists/professionals

| Performance Characteristics |             |                    |                     |                |  |
|-----------------------------|-------------|--------------------|---------------------|----------------|--|
| Sensitivity/Specificity     | Sample Type | Limit of Detection | Storage Temperature | Time to Result |  |
| 96% / 98%*                  | Throat Swab | <10 colonies**     | 15-30°C / 59-86°F   | 5 Minutes      |  |

\*Compared to Single Swab Culture \*\*Refer to IFU



### OSOM<sup>®</sup> Strep A Test

#### SIMPLE TO USE / RESULTS IN MINUTES





#### INTERPRETATION OF RESULTS

#### POSITIVE





**NEGATIVE** 



| Ordering Information              |                  |                |                    |  |  |
|-----------------------------------|------------------|----------------|--------------------|--|--|
| Description                       | Configuration    | Catalog Number | CPT Code (US only) |  |  |
| OSOM STREP A TEST KIT             | 50 tests per Kit | 141            | 87880QW            |  |  |
| OSOM STREP A TEST KIT (CE MARKED) | 50 tests per Kit | 141E           | N/A                |  |  |
| OSOM STREP A TEST KIT (CE MARKED) | 20 tests per Kit | 141E-20        | N/A                |  |  |

## To learn more about all of our OSOM Tests scan the code or go to <u>osomtests.com</u>

#### THE AMERICAS

SEKISUI Diagno