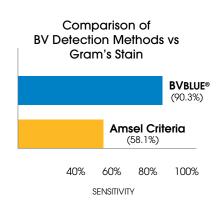

| Performance Characteristics |              |                    |                     |                |  |  |
|-----------------------------|--------------|--------------------|---------------------|----------------|--|--|
| Sensitivity/Specificity     | Sample Type  | Limit of Detection | Storage Temperature | Time to Result |  |  |
| 92.8%/98.0%*                | Vaginal swab | 7.64 U**           | 2-8°C/36-46°F       | 10 minutes     |  |  |

<sup>\*</sup>Compared to gram stain

<sup>\*\*</sup> Mean vaginal sialidase activity level in healthy controls is 2.7 U. See IFU for additional information