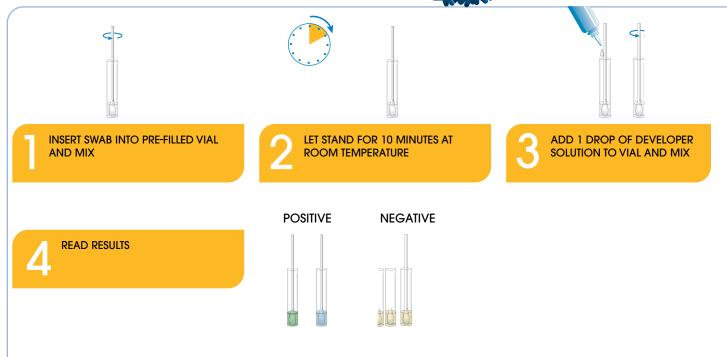

### **Features and Benefits**

- Accurate Test and treat bacterial vaginosis with confidence
- Fast Less than one minute of hands on time. Results in 10 minutes
- Objective Instant color change provides clear, easy-to-read results
- Exceptional Customer Service Online training modules and technical support staffed by certified medical technologists/professionals

## SIMPLE TO USE / RESULTS IN MINUTES

| Ordering Information                      |                        |                |              |          |  |  |  |
|-------------------------------------------|------------------------|----------------|--------------|----------|--|--|--|
| Description                               | Configuration          | Catalog Number | Storage      | CPT Code |  |  |  |
| OSOM BVBLUE TEST                          | 25 Tests               | 183            | Refrigerated | 87905QW  |  |  |  |
| OSOM BVBLUE CONTROL KIT                   | 2 X 5 ml (Pos and Neg) | 184            | Refrigerated |          |  |  |  |
| OSOM VAGINITIS TRANSPORT SET (TRICH & BV) | 50 Swab                | 185            | Room Temp    |          |  |  |  |
| OSOM BVBLUE TRANSPORT SWAB                | 30 Swabs               | 186            | Room Temp    |          |  |  |  |