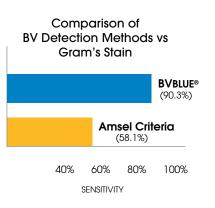

| Performance Characteristics |              |                    |                     |                |  |  |  |
|-----------------------------|--------------|--------------------|---------------------|----------------|--|--|--|
| Sensitivity/Specificity     | Sample Type  | Limit of Detection | Storage Temperature | Time to Result |  |  |  |
| 92.8%/98.0%*                | Vaginal swab | 7.64 U**           | 2-8°C/36-46°F       | 10 minutes     |  |  |  |

\*Compared to gram stain

\*\* Mean vaginal sialidase activity level in healthy controls is 2.7 U. See IFU for additional information